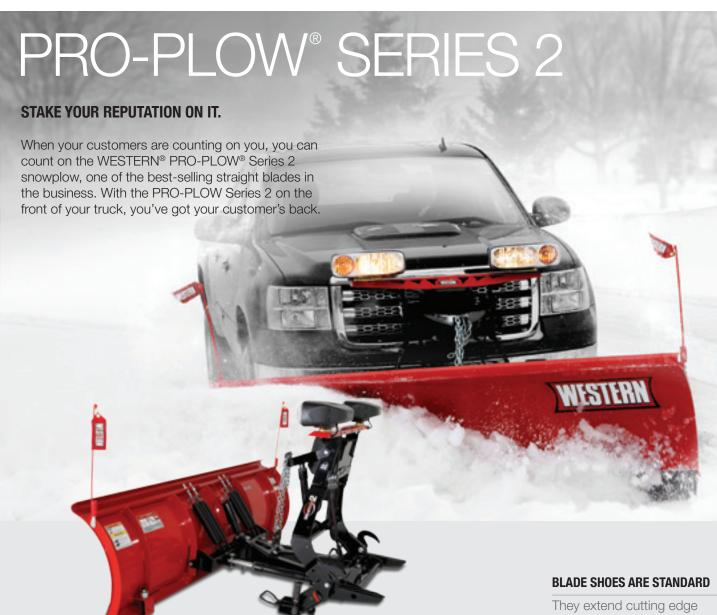

The 7' 6" and 8' blades are available in both powder coated steel and poly. The 8' 6" blade is available in steel only.

# TRIP BLADE PROTECTION WITH SHOCK ABSORBER

Trip blade features four heavy-duty coil springs and a shock absorber to soften blade return.

They extend cutting edge and base angle life when plowing rough surfaces.